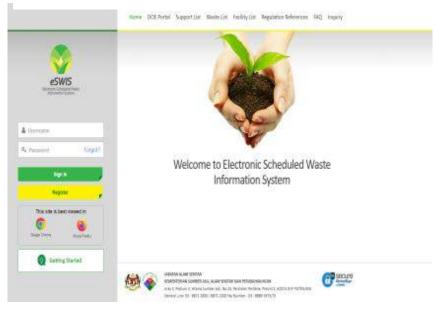

### Compliance to Waste Disposal Regulation

Electronic Scheduled Wastes Information System (ESWIS) is used to properly record, track and monitor disposal waste in compliance to Environmental Quality (Scheduled Wastes) Regulation 2005 and Environmental Quality (Prescribed Premises) (Scheduled Waste Treatment and Disposal Facilities) Regulation 1989.