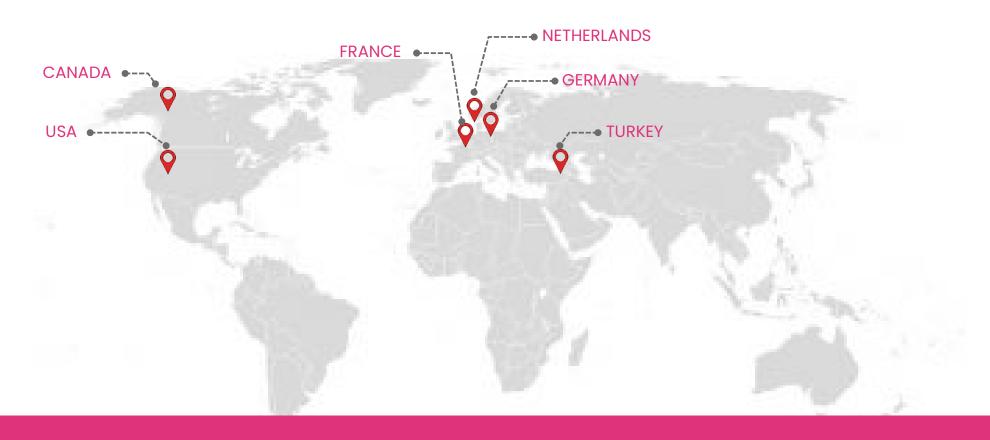

### **Fast Facts**

- Group Turnover
- Group Production Output
- Group Employees

- USD 20 Million / year
- 6,000,000 pieces / year
- 500,000 pieces / month
- 1,500

Malaysia

Myanmar

Indonesia

- Exported to 13 markets globally (USA, Canada, Mexico, Germany, Netherlands, Denmark, Switzerland, France, United Kingdom, Ireland, Hong Kong, Czech Republic, South Africa)
- Major export markets are USA, Canada, Germany, Netherlands, France & Turkey ( >80% share)