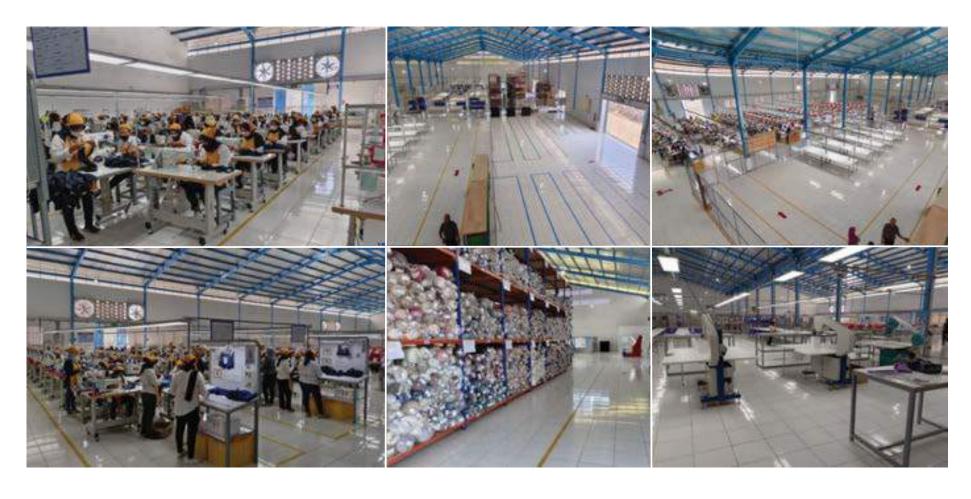

45 min drive from Yangon Port

NGAWI, INDONESIA

## Ngawi, Indonesia

10 min drive from Ngawi City, East Java

Jakarta

1 hr drive from Surakarta (SOLO) International Airport Adi Soemarmo

2 hr 30 min drive from Port Tanjung Mas, Semarang, Center Java