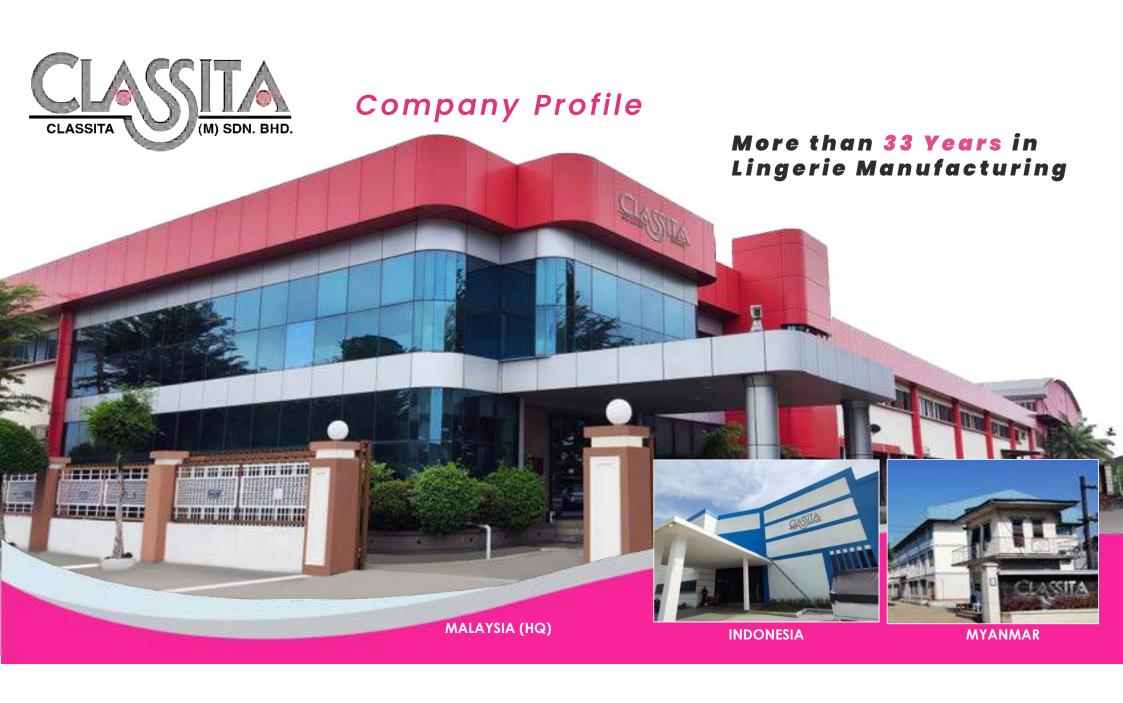

Yielding consistent profit growth in line with the needs of shareholders, Employees, business associates and the community in which we operate.

Established in 1990, Classita is one of the largest and top experienced lingerie manufacturers in Malaysia, producing intimate apparel, swimwear, sport wear, lounge wear, muslim wear, etc for both, international and domestic markets.

### **Fast Facts**

- Group Turnover
- Group Production Output
- Group Employees

- USD 20 Million / year
- 6,000,000 pieces / year
- 500,000 pieces / month
- 1,500

Malaysia

Myanmar

Indonesia

- Exported to 13 markets globally (USA, Canada, Mexico, Germany, Netherlands, Denmark, Switzerland, France, United Kingdom, Ireland, Hong Kong, Czech Republic, South Africa)
- Major export markets are USA, Canada, Germany, Netherlands, France & Turkey ( >80% share)