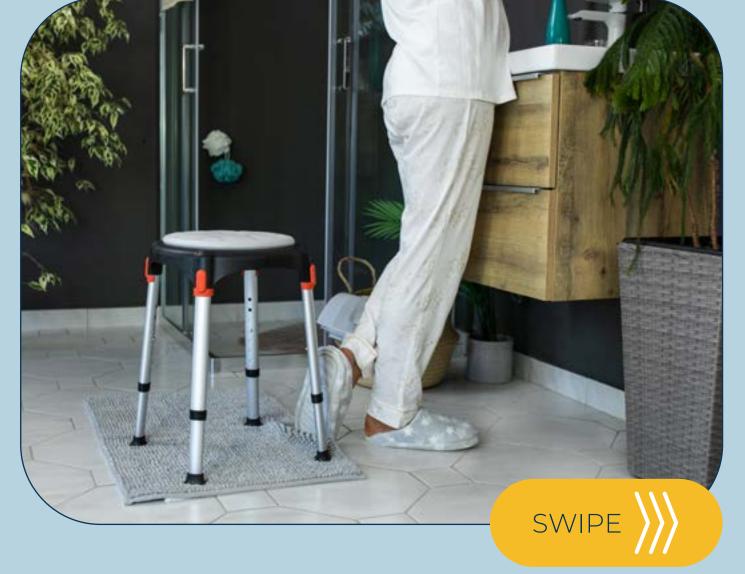

## Bathroom Stools

Shapes: Square, Round,
Triangular, & Rotating Round
Colors: Black & White
Height-Adjustable
Optional Soft Cushions
Supports up to 150kg
(330lbs)

## Bathroom Stools

Tray included
Shapes: Square, Round,
Triangular, & Rotating Round
Colors: Black & White
Height-Adjustable
Optional Soft Cushions
Supports up to 170kg
(375lbs)

## Bathroom Stools

Made in Italy

Tools Free Assembly

Dishwasher Friendly

2 Years Warranty

www.kingbathrooms.com