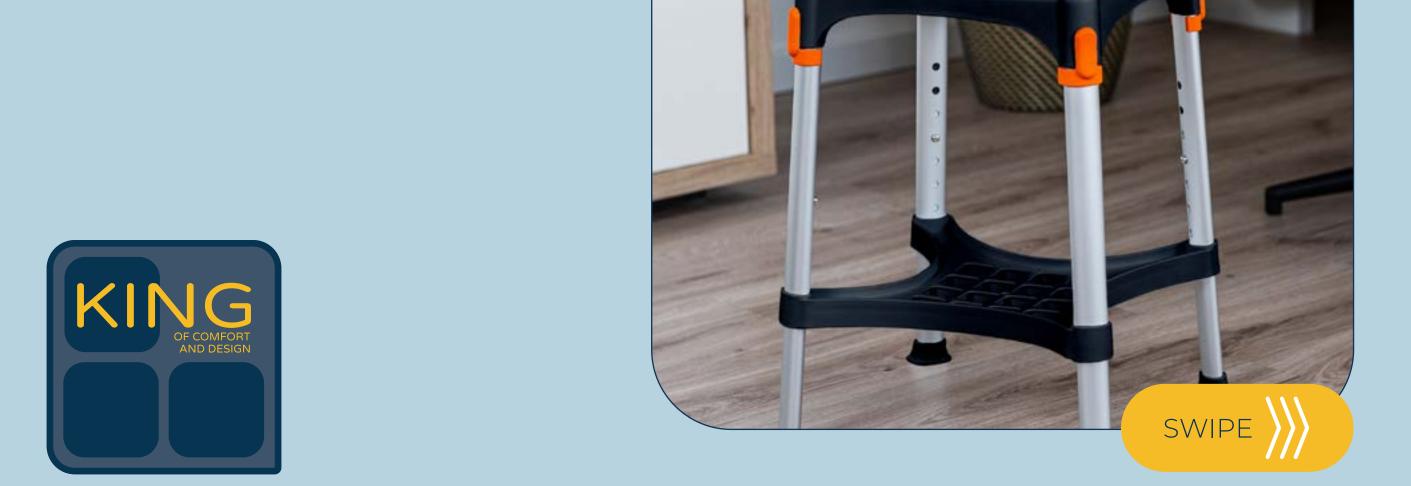

## Bathroom Stools

Shapes: Square, Round,
Triangular, & Rotating Round
Colors: Black & White
Height-Adjustable
Optional Soft Cushions
Supports up to 150kg
(330lbs)

## Bathroom Stools

Tray included
Shapes: Square, Round,
Triangular, & Rotating Round
Colors: Black & White
Height-Adjustable
Optional Soft Cushions
Supports up to 170kg
(375lbs)