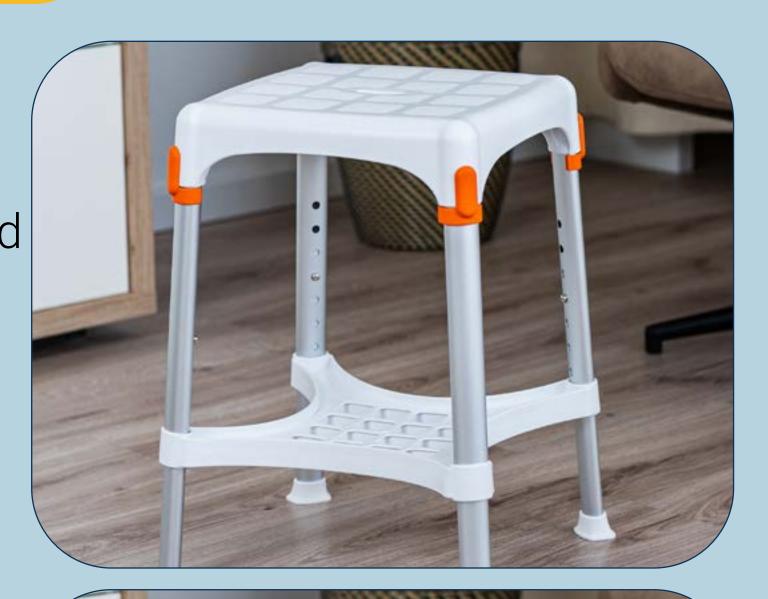

## Bathroom Stools

Made in Italy

Designed for everyone, KING stools offer support & style for your bathroom.

Swipe to check out more details!

www.kingbathrooms.com

## Bathroom Stools

Shapes: Square, Round,
Triangular, & Rotating Round
Colors: Black & White
Height-Adjustable
Optional Soft Cushions
Supports up to 150kg
(330lbs)

## Bathroom Stools

Tray included
Shapes: Square, Round,
Triangular, & Rotating Round
Colors: Black & White
Height-Adjustable
Optional Soft Cushions
Supports up to 170kg
(375lbs)