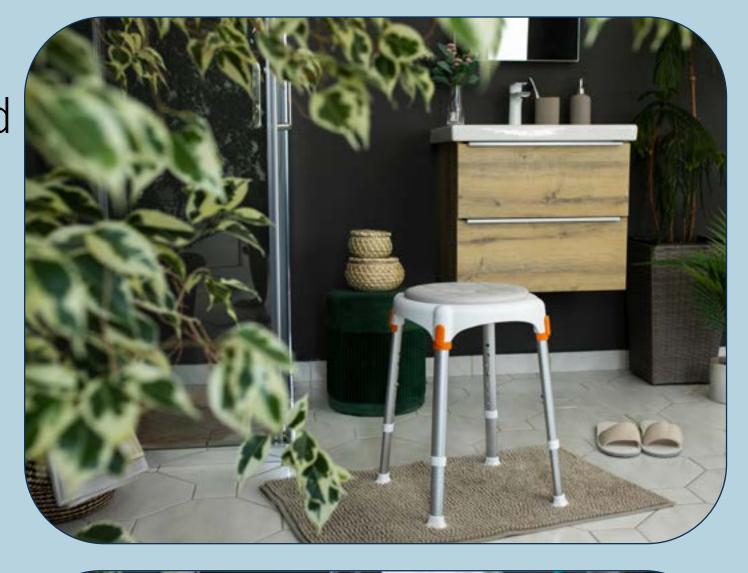

## Bathroom Stools

Shapes: Square, Round,
Triangular, & Rotating Round
Colors: Black & White
Height-Adjustable
Optional Soft Cushions
Supports up to 150kg
(330lbs)

## Bathroom Stools

Tray included
Shapes: Square, Round,
Triangular, & Rotating Round
Colors: Black & White
Height-Adjustable
Optional Soft Cushions
Supports up to 170kg
(375lbs)