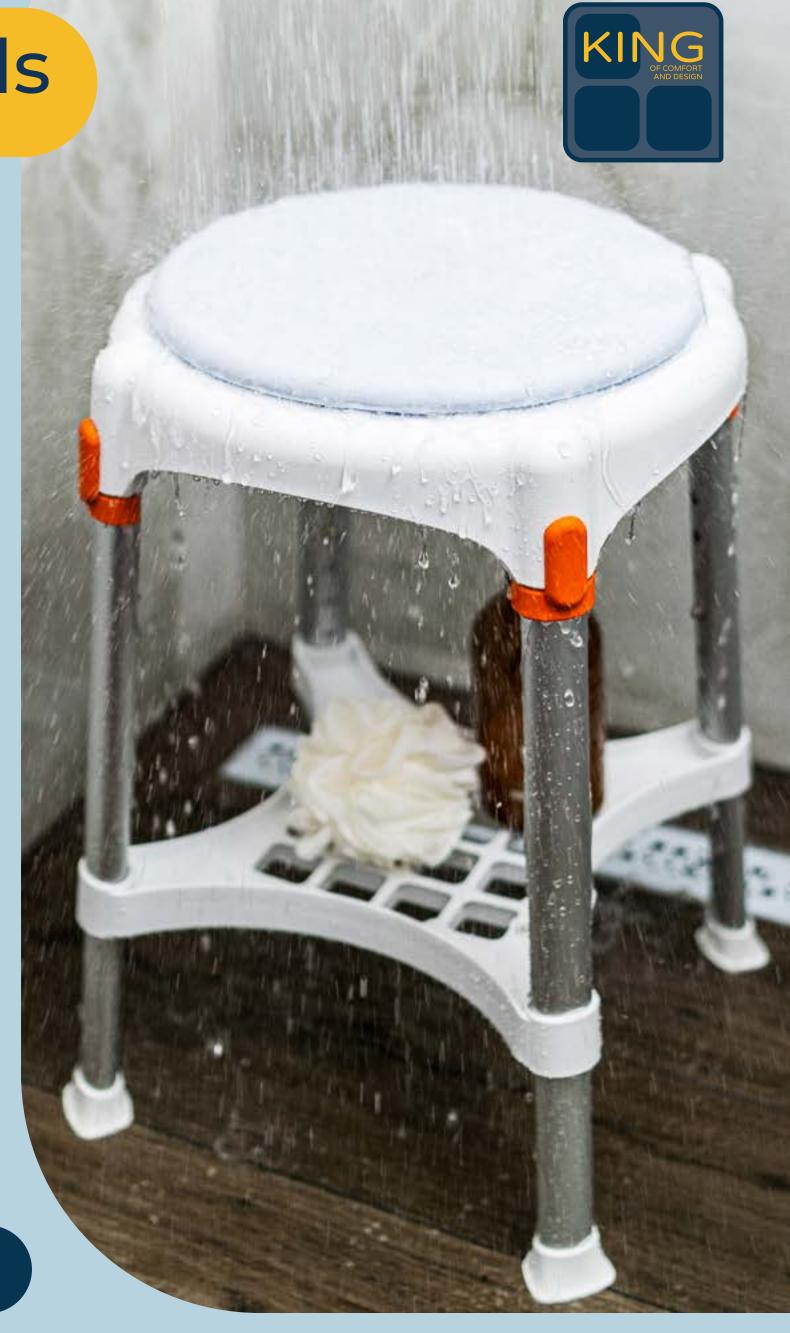

## Bathroom Stools

Made in Italy

Designed for everyone, KING stools offer support & style for your bathroom.

Swipe to check out more details!

www.kingbathrooms.com

## Bathroom Stools

Shapes: Square, Round,
Triangular, & Rotating Round
Colors: Black & White
Height-Adjustable
Optional Soft Cushions
Supports up to 150kg
(330lbs)

## Bathroom Stools

Tray included
Shapes: Square, Round,
Triangular, & Rotating Round
Colors: Black & White
Height-Adjustable
Optional Soft Cushions
Supports up to 170kg
(375lbs)