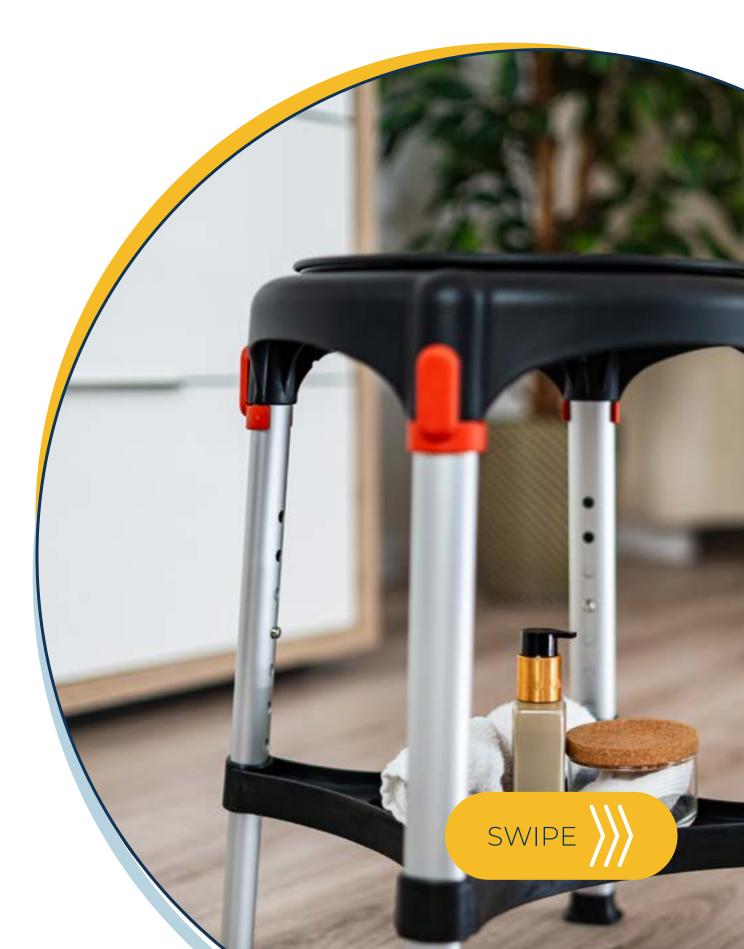

## Bathroom Stools

Made in Italy

Designed for everyone, KING stools offer support & style for your bathroom.

Swipe to check out more details!

www.kingbathrooms.com

## Bathroom Stools

Shapes: Square, Round,
Triangular, & Rotating Round
Colors: Black & White
Height-Adjustable
Optional Soft Cushions
Supports up to 150kg
(330lbs)

## Bathroom Stools

Tray included
Shapes: Square, Round,
Triangular, & Rotating Round
Colors: Black & White
Height-Adjustable
Optional Soft Cushions
Supports up to 170kg
(375lbs)