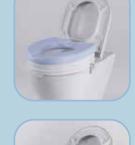

## KING SOFT RAISED TOILET SEATS

**The Soft Raised Toilet Seat** line is designed to assist the elderly and post-operative patients who struggle when sitting down or standing up to and from the toilet. These seats are also suitable for wheelchair users ensuring a smooth and effortless transition from the wheelchair to the toilet. The Soft raised toilet seat range is available in three different heights, with or without a lid. The soft cushion provides extra padding, making the seat more comfortable for people with sensitive skin, including those with diabetes. **KING Soft Raised Toilet** Seats are the perfect

### **Key Product Features**

■ Made in Italy.

solution for improved accessibility and

independence. (next page)

- Designed for comfort and safety.
- Hermetic seat made of premium quality plastic prevents bacterial transmission or growth. 2
- Soft cushion made in XL EXTRALIGHT®, with anti-bacterial and anti-mold properties. 3
- Wide support seat surface with smooth edges reduces pressure on the ischial tuberosities. 4
- Ergonomic frontward sloping seat promotes a correct sitting position and reduces knees and hips flexion. 5
- Personal hygiene is allowed by the front and rear openings. 6
- Designed to adapt to a wide variety of various toilet bowls, even the square ones. 7
- Lightweight and stable.
- Easy to clean.
- Easy switching from the version without to that with lid, with no need to perform any kind of modification to the original product. 8
- Dishwasher friendly.
- Maintenance free.
- Locking system designed with easy-grabbing knob, making it easy to adjust also for users who suffer from arthritis. 9
- The locking clamps are made with anti slip rubber inserts to provide maximum stability and safety.
- Easy tool free assembly. 10
- Flat packaging to minimise transport costs.
- Accessories available for enhanced design, comfort and hygiene. (Inext page)
- 5 years warranty.
- Certified maximum user weight: 250 kg / 550 lb.

### Items:

**OKING-5S02-00KN** KING-5S04-00KN

Raised Toilet Seat

with Lateral Locking System and Soft Cushion

O KING-10S02-00KN KING-10S04-00KN Raised Toilet Seat

with Lateral Locking System and Soft Cushion

**OKING-15S02-00KN OKING-15S04-00KN** 

Raised Toilet Seat

with Lateral Locking System and Soft Cushion

O KING-5LS02-00KN O KING-5LS04-00KN

Raised Toilet Seat

with Lateral Locking System, Soft Cushion and Lid