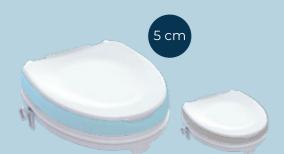

### Items:

**OKING-5S02-00KN** KING-5S04-00KN

Raised Toilet Seat

with Lateral Locking System and Soft Cushion

O KING-10S02-00KN KING-10S04-00KN Raised Toilet Seat

with Lateral Locking System and Soft Cushion