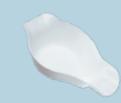

# **KING SOFT TOILET SEATS**

The Soft Cushion for the toilet seat is designed to improve comfort for the user while sitting on the toilet. The cushion's surface guarantees stability and prevents sliding. The internal wings shape allows a secure fit, making safer and easier the transfer from the wheelchair to the toilet seat. Available in white or black. **KING Soft Cushion for** toilet is the perfect

solution for improved accessibility and

independence. (next page)

KING-CTS01-00KN Soft Toilet Seat

KING-CTS06-00KN Soft Toilet Seat

#### **Key Product Features**

- Italian designed for comfort and safety.
   Made of XL EXTRALIGHT®, with anti-bacterial and anti-mold properties.
   Unique anti-slip feature.
   Slightly wrinkled surface provides more stability.

- Comfortable warm to the touch sensation.
- Easy and quick to apply and remove.
- Great stability thanks to internal wings. **5**
- Maintenance free.
- Easy hand wash cleaning with warm water and neutral detergent.
- Available Colors : White & Black.
- 5 years warranty.
- Certified to Highest Standards of Safety & Quality (EN ISO 14971:2019+A11:2021, PN-EN 1041:2010 + A1 2013, ISO 12182:2012, EN ISO 21856:2022, EN ISO 14001:2015, EN ISO 13485:2016+A11:2021).
- Manufactured with biocompatible materials according to EN ISO 10993-5:2009 and EN ISO 10993-10:2013.