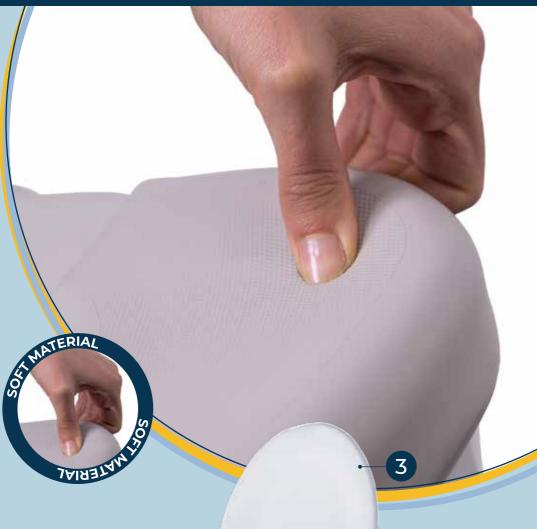

## KING SOFT RAISED TOILET SEATS

**The Soft Raised Toilet Seat** line is designed to assist the elderly and post-operative patients who struggle when sitting down or standing up to and from the toilet. These seats are also suitable for wheelchair users ensuring a smooth and effortless transition from the wheelchair to the toilet. The Soft raised toilet seat range is available in three different heights, with or without a lid. The soft cushion provides extra padding, making the seat more comfortable for people with sensitive skin, including those with diabetes. **KING Soft Raised Toilet** Seats are the perfect

### **Key Product Features**

■ Made in Italy.

solution for improved accessibility and

independence. (next page)

- Designed for comfort and safety.
- Hermetic seat made of premium quality plastic prevents bacterial transmission or growth. 2
- Soft cushion made in XL EXTRALIGHT®, with anti-bacterial and anti-mold properties. 3
- Wide support seat surface with smooth edges reduces pressure on the ischial tuberosities. 4
- Ergonomic frontward sloping seat promotes a correct sitting position and reduces knees and hips flexion. 5
- Personal hygiene is allowed by the front and rear openings. 6
- Designed to adapt to a wide variety of various toilet bowls, even the square ones. 7
- Lightweight and stable.
- Easy to clean.
- Easy switching from the version without to that with lid, with no need to perform any kind of modification to the original product. 8
- Dishwasher friendly.
- Maintenance free.
- Locking system designed with easy-grabbing knob, making it easy to adjust also for users who suffer from arthritis. 9
- The locking clamps are made with anti slip rubber inserts to provide maximum stability and safety.
- Easy tool free assembly. 10
- Flat packaging to minimise transport costs.
- Accessories available for enhanced design, comfort and hygiene. (Inext page)
- 5 years warranty.
- Certified maximum user weight: 250 kg / 550 lb.