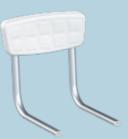

## Accessories:

8

O KING-BR-00KN
• KING-BBR-00KN
Backrest
for Bathtub Seat

O KING-CBS2-00KN
O KING-CBS4-00KN
Soft Cushion
for Bathtub Seat