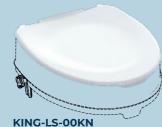

### Items:

**OKING-5S02-00KN** KING-5S04-00KN

Raised Toilet Seat

with Lateral Locking System and Soft Cushion

O KING-10S02-00KN KING-10S04-00KN Raised Toilet Seat

with Lateral Locking System and Soft Cushion

**OKING-15S02-00KN OKING-15S04-00KN** 

Raised Toilet Seat

with Lateral Locking System and Soft Cushion

O KING-5LS02-00KN O KING-5LS04-00KN

Raised Toilet Seat

with Lateral Locking System, Soft Cushion and Lid

O KING-10LS02-00KN KING-10LS04-00KN

**Raised Toilet Seat** 

with Lateral Locking System, Soft Cushion and Lid

O KING-15LS02-00KN **OKING-15LS04-00KN** 

**Raised Toilet Seat** 

with Lateral Locking System, Soft Cushion and Lid 15 cm /6"