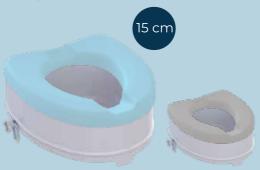

**OKING-15S02-00KN OKING-15S04-00KN** 

Raised Toilet Seat

with Lateral Locking System and Soft Cushion

O KING-5LS02-00KN O KING-5LS04-00KN

Raised Toilet Seat

with Lateral Locking System, Soft Cushion and Lid

O KING-10LS02-00KN KING-10LS04-00KN

**Raised Toilet Seat** 

with Lateral Locking System, Soft Cushion and Lid

O KING-15LS02-00KN **OKING-15LS04-00KN** 

**Raised Toilet Seat** 

with Lateral Locking System, Soft Cushion and Lid 15 cm /6"