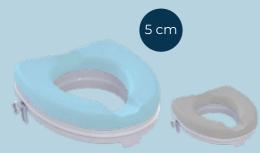

## KING SOFT RAISED TOILET SEATS

**The Soft Raised Toilet Seat** line is designed to assist the elderly and post-operative patients who struggle when sitting down or standing up to and from the toilet. These seats are also suitable for wheelchair users ensuring a smooth and effortless transition from the wheelchair to the toilet. The Soft raised toilet seat range is available in three different heights, with or without a lid. The soft cushion provides extra padding, making the seat more comfortable for people with sensitive skin, including those with diabetes. **KING Soft Raised Toilet** Seats are the perfect

### Items:

**OKING-5S02-00KN** KING-5S04-00KN

Raised Toilet Seat

with Lateral Locking System and Soft Cushion

O KING-10S02-00KN KING-10S04-00KN Raised Toilet Seat

with Lateral Locking System and Soft Cushion

**OKING-15S02-00KN OKING-15S04-00KN** 

Raised Toilet Seat

with Lateral Locking System and Soft Cushion

O KING-5LS02-00KN O KING-5LS04-00KN

Raised Toilet Seat

with Lateral Locking System, Soft Cushion and Lid

O KING-10LS02-00KN KING-10LS04-00KN

**Raised Toilet Seat** 

with Lateral Locking System, Soft Cushion and Lid

O KING-15LS02-00KN **OKING-15LS04-00KN** 

**Raised Toilet Seat** 

with Lateral Locking System, Soft Cushion and Lid 15 cm /6"