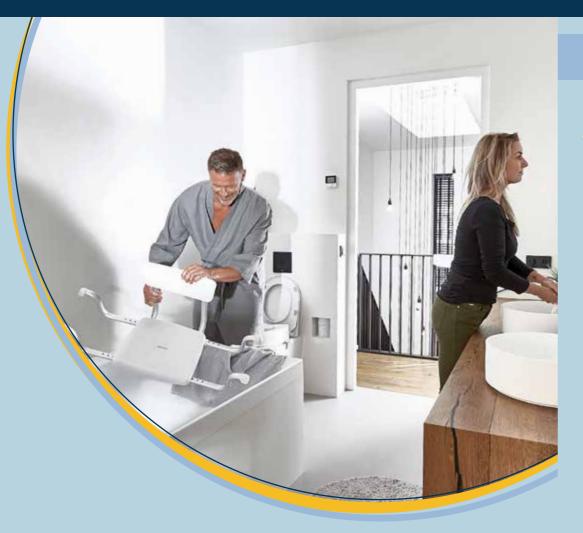

# KING BATHTUB SEATS

ADJUSTABLE IN WIDTH

**The Bathtub Seat** range was designed for those who are seeking a more effortless and less exhausting bathing experience. The bathtub seats promote the user's independence during personal care in the bathtub, minimising the need for assistance. The seat with drainage hole is made of premium quality plastic. It is adjustable in width to suit most bathtubs. The bathtub seats are available with or without a backrest in white or black. A soft cushion accessory

KING Bathtub seats are the perfect solution for everyone who wants to enjoy bathtub time safely.

is available in light blue or light grey to enhance

(next page)

comfort.

### **Key Product Features**

- Made in Italy.
- Designed for comfort and safety.
- Premium quality plastic with drainage holes. 2
- Anodised aluminium components.
- Unique anti-slip seat feature. 4
- Wide seat surface with smooth edges reduces pressure on the body.
- Adjustable width. 6
- Lightweight.
- Suitable for most types of bathtubs.
- Non-slip rubber tips. 7
- Easy assembly.
- Maintenance free.
- Easy to clean.
- Dishwasher friendly.
- Flat packaging to minimise transport costs.
- Accessories available for enhanced design, comfort and hygiene. 8 (next page)
- Available Colors : White & Black.
- 5 years warranty.
- Certified maximum user weight: 135 kg / 295 lb.
- Certified to Highest Standards of Safety & Quality (EN ISO 14971:2019+A11:2021, EN ISO 13485:2016+A11:2021, PN-EN 1041:2010 + A1 2013, ISO 17966:2016, EN ISO 21856:2022, EN ISO 14001:2015).
- Manufactured with biocompatible materials according to EN ISO 10993-5:2009 and EN ISO 10993-10:2013.