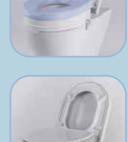

## KING SOFT RAISED TOILET SEATS

**The Soft Raised Toilet Seat** line is designed to assist the elderly and post-operative patients who struggle when sitting down or standing up to and from the toilet. These seats are also suitable for wheelchair users ensuring a smooth and effortless transition from the wheelchair to the toilet. The Soft raised toilet seat range is available in three different heights, with or without a lid. The soft cushion provides extra padding, making the seat more comfortable for people with sensitive skin, including those with diabetes. **KING Soft Raised Toilet** Seats are the perfect

### **Key Product Features**

■ Made in Italy.

solution for improved accessibility and

independence. (next page)

- Designed for comfort and safety.
- Hermetic seat made of premium quality plastic prevents bacterial transmission or growth. 2
- Soft cushion made in XL EXTRALIGHT®, with anti-bacterial and anti-mold properties. 3
- Wide support seat surface with smooth edges reduces pressure on the ischial tuberosities. 4
- Ergonomic frontward sloping seat promotes a correct sitting position and reduces knees and hips flexion. 5
- Personal hygiene is allowed by the front and rear openings. 6
- Designed to adapt to a wide variety of various toilet bowls, even the square ones. 7
- Lightweight and stable.
- Easy to clean.
- Easy switching from the version without to that with lid, with no need to perform any kind of modification to the original product. 8
- Dishwasher friendly.
- Maintenance free.
- Locking system designed with easy-grabbing knob, making it easy to adjust also for users who suffer from arthritis. 9
- The locking clamps are made with anti slip rubber inserts to provide maximum stability and safety.
- Easy tool free assembly. 10
- Flat packaging to minimise transport costs.
- Accessories available for enhanced design, comfort and hygiene. (Inext page)
- 5 years warranty.
- Certified maximum user weight: 250 kg / 550 lb.