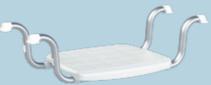

# KING BATHTUB SEATS

ADJUSTABLE IN WIDTH

**The Bathtub Seat** range was designed for those who are seeking a more effortless and less exhausting bathing experience. The bathtub seats promote the user's independence during personal care in the bathtub, minimising the need for assistance. The seat with drainage hole is made of premium quality plastic. It is adjustable in width to suit most bathtubs. The bathtub seats are available with or without a backrest in white or black. A soft cushion accessory

## Items:

○ KING-BS-00KN ● KING-BBS-00KN Bathtub Seat

### **Key Product Features**

- Made in Italy.
- Designed for comfort and safety.
- Premium quality plastic with drainage holes. 2
- Anodised aluminium components.
- Unique anti-slip seat feature. 4
- Wide seat surface with smooth edges reduces pressure on the body.
- Adjustable width. 6
- Lightweight.
- Suitable for most types of bathtubs.
- Non-slip rubber tips. 7
- Easy assembly.
- Maintenance free.
- Easy to clean.
- Dishwasher friendly.
- Flat packaging to minimise transport costs.
- Accessories available for enhanced design, comfort and hygiene. 8 (next page)
- Available Colors : White & Black.
- 5 years warranty.
- Certified maximum user weight: 135 kg / 295 lb.
- Certified to Highest Standards of Safety & Quality (EN ISO 14971:2019+A11:2021, EN ISO 13485:2016+A11:2021, PN-EN 1041:2010 + A1 2013, ISO 17966:2016, EN ISO 21856:2022, EN ISO 14001:2015).
- Manufactured with biocompatible materials according to EN ISO 10993-5:2009 and EN ISO 10993-10:2013.

## Accessories:

8

O KING-BR-00KN
• KING-BBR-00KN
Backrest
for Bathtub Seat

O KING-CBS2-00KN
O KING-CBS4-00KN
Soft Cushion
for Bathtub Seat