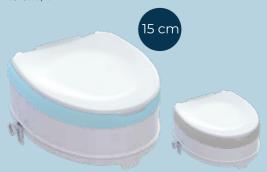

## KING SOFT RAISED TOILET SEATS

**The Soft Raised Toilet Seat** line is designed to assist the elderly and post-operative patients who struggle when sitting down or standing up to and from the toilet. These seats are also suitable for wheelchair users ensuring a smooth and effortless transition from the wheelchair to the toilet. The Soft raised toilet seat range is available in three different heights, with or without a lid. The soft cushion provides extra padding, making the seat more comfortable for people with sensitive skin, including those with diabetes. **KING Soft Raised Toilet** Seats are the perfect

### **Key Product Features**

■ Made in Italy.

solution for improved accessibility and

independence. (next page)

- Designed for comfort and safety.
- Hermetic seat made of premium quality plastic prevents bacterial transmission or growth. 2
- Soft cushion made in XL EXTRALIGHT®, with anti-bacterial and anti-mold properties. 3
- Wide support seat surface with smooth edges reduces pressure on the ischial tuberosities. 4
- Ergonomic frontward sloping seat promotes a correct sitting position and reduces knees and hips flexion. 5
- Personal hygiene is allowed by the front and rear openings. 6
- Designed to adapt to a wide variety of various toilet bowls, even the square ones. 7
- Lightweight and stable.
- Easy to clean.
- Easy switching from the version without to that with lid, with no need to perform any kind of modification to the original product. 8
- Dishwasher friendly.
- Maintenance free.
- Locking system designed with easy-grabbing knob, making it easy to adjust also for users who suffer from arthritis. 9
- The locking clamps are made with anti slip rubber inserts to provide maximum stability and safety.
- Easy tool free assembly. 10
- Flat packaging to minimise transport costs.
- Accessories available for enhanced design, comfort and hygiene. (Inext page)
- 5 years warranty.
- Certified maximum user weight: 250 kg / 550 lb.

O KING-10LS02-00KN KING-10LS04-00KN

**Raised Toilet Seat** 

with Lateral Locking System, Soft Cushion and Lid

O KING-15LS02-00KN **OKING-15LS04-00KN** 

**Raised Toilet Seat** 

with Lateral Locking System, Soft Cushion and Lid 15 cm /6"