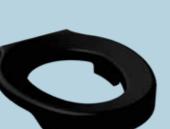

### Items:

**OKING-5S02-00KN** KING-5S04-00KN

Raised Toilet Seat

with Lateral Locking System and Soft Cushion

O KING-10S02-00KN KING-10S04-00KN Raised Toilet Seat

with Lateral Locking System and Soft Cushion