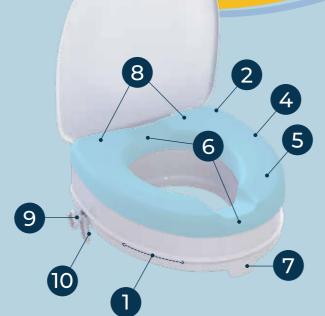

### **Key Product Features**

■ Made in Italy.

solution for improved accessibility and

independence. (next page)

- Designed for comfort and safety.
- Hermetic seat made of premium quality plastic prevents bacterial transmission or growth. 2
- Soft cushion made in XL EXTRALIGHT®, with anti-bacterial and anti-mold properties. 3
- Wide support seat surface with smooth edges reduces pressure on the ischial tuberosities. 4
- Ergonomic frontward sloping seat promotes a correct sitting position and reduces knees and hips flexion. 5
- Personal hygiene is allowed by the front and rear openings. 6
- Designed to adapt to a wide variety of various toilet bowls, even the square ones. 7
- Lightweight and stable.
- Easy to clean.
- Easy switching from the version without to that with lid, with no need to perform any kind of modification to the original product. 8
- Dishwasher friendly.
- Maintenance free.
- Locking system designed with easy-grabbing knob, making it easy to adjust also for users who suffer from arthritis. 9
- The locking clamps are made with anti slip rubber inserts to provide maximum stability and safety.
- Easy tool free assembly. 10
- Flat packaging to minimise transport costs.
- Accessories available for enhanced design, comfort and hygiene. (Inext page)
- 5 years warranty.
- Certified maximum user weight: 250 kg / 550 lb.

- Certified to Highest Standards of Safety & Quality (EN ISO 14971:2019+A11:2021, EN ISO 13485:2016+A11:2021, ISO 17966:2016, PN-EN 12182:2012, PN-EN 581-2:2016-02, PN-EN 1022:2019-03, EN ISO 14001:2015. PN-EN 1041:2010 + A1 2013).
- Manufactured with biocompatible materials according to EN ISO 10993-5:2009 and EN ISO 10993-10:2013.