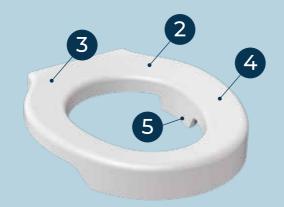

## KING SOFT RAISED TOILET SEATS

**The Soft Raised Toilet Seat** line is designed to assist the elderly and post-operative patients who struggle when sitting down or standing up to and from the toilet. These seats are also suitable for wheelchair users ensuring a smooth and effortless transition from the wheelchair to the toilet. The Soft raised toilet seat range is available in three different heights, with or without a lid. The soft cushion provides extra padding, making the seat more comfortable for people with sensitive skin, including those with diabetes. **KING Soft Raised Toilet** Seats are the perfect

### **Key Product Features**

■ Made in Italy.

solution for improved accessibility and

independence. (next page)

- Designed for comfort and safety.
- Hermetic seat made of premium quality plastic prevents bacterial transmission or growth. 2
- Soft cushion made in XL EXTRALIGHT®, with anti-bacterial and anti-mold properties. 3
- Wide support seat surface with smooth edges reduces pressure on the ischial tuberosities. 4
- Ergonomic frontward sloping seat promotes a correct sitting position and reduces knees and hips flexion. 5
- Personal hygiene is allowed by the front and rear openings. 6
- Designed to adapt to a wide variety of various toilet bowls, even the square ones. 7
- Lightweight and stable.
- Easy to clean.
- Easy switching from the version without to that with lid, with no need to perform any kind of modification to the original product. 8
- Dishwasher friendly.
- Maintenance free.
- Locking system designed with easy-grabbing knob, making it easy to adjust also for users who suffer from arthritis. 9
- The locking clamps are made with anti slip rubber inserts to provide maximum stability and safety.
- Easy tool free assembly. 10
- Flat packaging to minimise transport costs.
- Accessories available for enhanced design, comfort and hygiene. (Inext page)
- 5 years warranty.
- Certified maximum user weight: 250 kg / 550 lb.