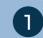

# KING BATHTUB SEATS

ADJUSTABLE IN WIDTH

**The Bathtub Seat** range was designed for those who are seeking a more effortless and less exhausting bathing experience. The bathtub seats promote the user's independence during personal care in the bathtub, minimising the need for assistance. The seat with drainage hole is made of premium quality plastic. It is adjustable in width to suit most bathtubs. The bathtub seats are available with or without a backrest in white or black. A soft cushion accessory

## Items:

○ KING-BS-00KN ● KING-BBS-00KN Bathtub Seat

### **Key Product Features**

- Made in Italy.
- Designed for comfort and safety.
- Premium quality plastic with drainage holes. 2
- Anodised aluminium components.
- Unique anti-slip seat feature. 4
- Wide seat surface with smooth edges reduces pressure on the body.
- Adjustable width. 6
- Lightweight.
- Suitable for most types of bathtubs.
- Non-slip rubber tips. 7
- Easy assembly.
- Maintenance free.
- Easy to clean.
- Dishwasher friendly.
- Flat packaging to minimise transport costs.
- Accessories available for enhanced design, comfort and hygiene. 8 (next page)
- Available Colors : White & Black.
- 5 years warranty.
- Certified maximum user weight: 135 kg / 295 lb.
- Certified to Highest Standards of Safety & Quality (EN ISO 14971:2019+A11:2021, EN ISO 13485:2016+A11:2021, PN-EN 1041:2010 + A1 2013, ISO 17966:2016, EN ISO 21856:2022, EN ISO 14001:2015).
- Manufactured with biocompatible materials according to EN ISO 10993-5:2009 and EN ISO 10993-10:2013.