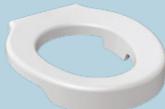

### Items:

**OKING-5S02-00KN** KING-5S04-00KN

Raised Toilet Seat

with Lateral Locking System and Soft Cushion

O KING-10S02-00KN KING-10S04-00KN Raised Toilet Seat

with Lateral Locking System and Soft Cushion