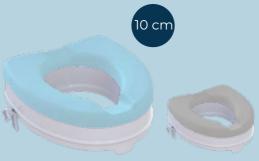

## KING SOFT RAISED TOILET SEATS

**The Soft Raised Toilet Seat** line is designed to assist the elderly and post-operative patients who struggle when sitting down or standing up to and from the toilet. These seats are also suitable for wheelchair users ensuring a smooth and effortless transition from the wheelchair to the toilet. The Soft raised toilet seat range is available in three different heights, with or without a lid. The soft cushion provides extra padding, making the seat more comfortable for people with sensitive skin, including those with diabetes. **KING Soft Raised Toilet** Seats are the perfect

### Items:

**OKING-5S02-00KN** KING-5S04-00KN

Raised Toilet Seat

with Lateral Locking System and Soft Cushion

O KING-10S02-00KN KING-10S04-00KN Raised Toilet Seat

with Lateral Locking System and Soft Cushion