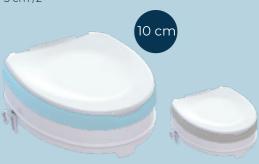

### Items:

**OKING-5S02-00KN** KING-5S04-00KN

Raised Toilet Seat

with Lateral Locking System and Soft Cushion

O KING-10S02-00KN KING-10S04-00KN Raised Toilet Seat

with Lateral Locking System and Soft Cushion