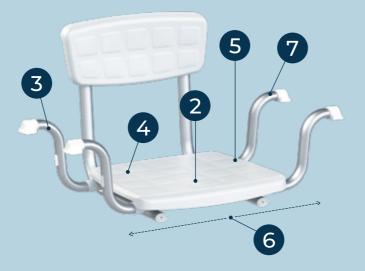

### **Key Product Features**

- Made in Italy.
- Designed for comfort and safety.
- Premium quality plastic with drainage holes. 2
- Anodised aluminium components.
- Unique anti-slip seat feature. 4
- Wide seat surface with smooth edges reduces pressure on the body.
- Adjustable width. 6
- Lightweight.
- Suitable for most types of bathtubs.
- Non-slip rubber tips. 7
- Easy assembly.
- Maintenance free.
- Easy to clean.
- Dishwasher friendly.
- Flat packaging to minimise transport costs.
- Accessories available for enhanced design, comfort and hygiene. 8 (next page)
- Available Colors : White & Black.
- 5 years warranty.
- Certified maximum user weight: 135 kg / 295 lb.
- Certified to Highest Standards of Safety & Quality (EN ISO 14971:2019+A11:2021, EN ISO 13485:2016+A11:2021, PN-EN 1041:2010 + A1 2013, ISO 17966:2016, EN ISO 21856:2022, EN ISO 14001:2015).
- Manufactured with biocompatible materials according to EN ISO 10993-5:2009 and EN ISO 10993-10:2013.