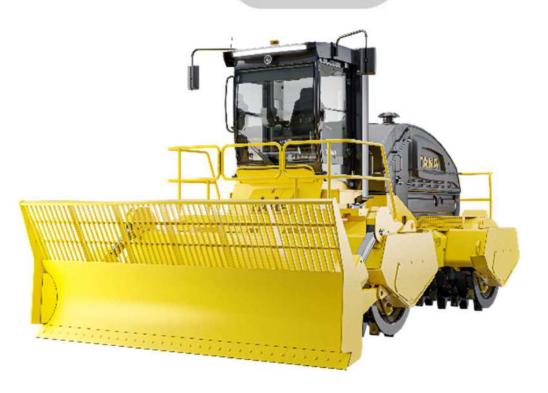

#### **TANA Compactors**

**H-SERIES** 

# Compacting 10% More

#### Superior design

Nonoscillating, rigid frame utilizes the weight of the machine through the full-width drums and the crushing teeth. The result is a smooth, firmly compacted area.

- Best in compaction comparison
- Lowest gravity point in the market
- · Best overall cabin visibility in its class
- More accurate than four-wheeler
- Less fuel consumption than four-wheeler
- Easy maintenance
- Problem free compaction with full drum