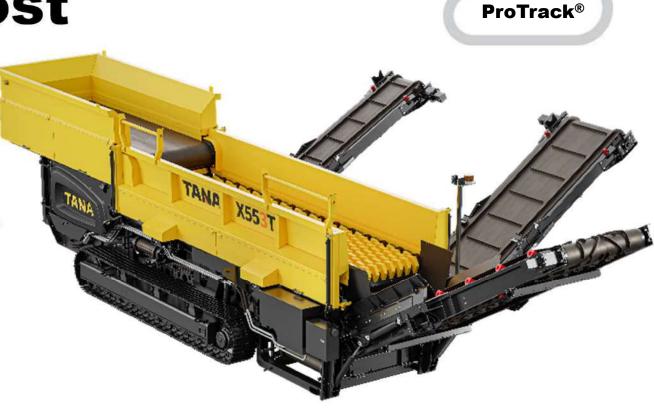

#### **TANA Disc Screen**

Screen almost everything

#### One modular package

Reliable screening solution with minimal clogging. With easy adjustability and unique intelligence the screening process can easily be optimized based on your needs.

- Patented TANA screening discs ensure maximum performance with minimal wrapping
- Choose two or three fraction screening
- Easy to clean and maintenance