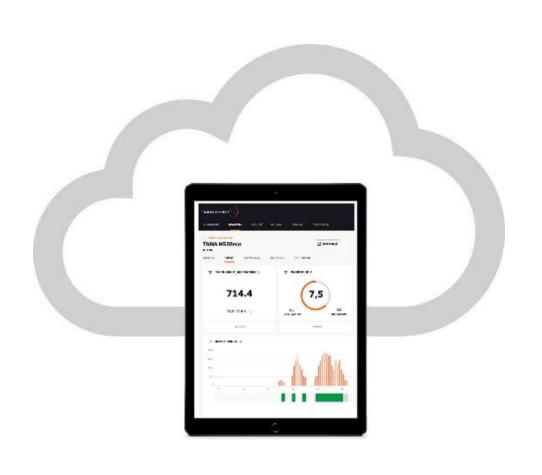

#### TANA ProTrack®

**Easy information management system for TANA machines** 

TANA LANDFILL COMPACTORS
TANA SHREDDERS
TANA DISC SCREENS

Generating value with TANA

Optimizing operations with transparent online data.

- Maximizing uptime
- Optimizing daily work
- Learn to act smarter
- Follow the profit

**TANA** 

**OPERATIONAL DATA** 

& REAL TIME REPORTS