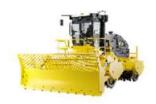

#### **TANA Compactors**

**H-SERIES** 

# Compacting 10% More

#### Superior design

Nonoscillating, rigid frame utilizes the weight of the machine through the full-width drums and the crushing teeth. The result is a smooth, firmly compacted area.

- Best in compaction comparison
- Lowest gravity point in the market
- · Best overall cabin visibility in its class
- More accurate than four-wheeler
- Less fuel consumption than four-wheeler
- Easy maintenance
- Problem free compaction with full drum