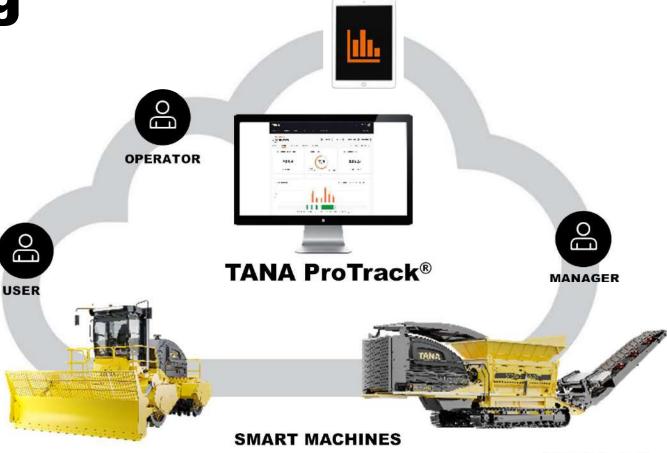

### Tana digital solutions

#### TANA ProTrack®

**Easy information management system for TANA machines** 

TANA LANDFILL COMPACTORS
TANA SHREDDERS
TANA DISC SCREENS

Generating value with TANA

Optimizing operations with transparent online data.

- Maximizing uptime
- Optimizing daily work
- Learn to act smarter
- Follow the profit

**TANA** 

**OPERATIONAL DATA** 

& REAL TIME REPORTS