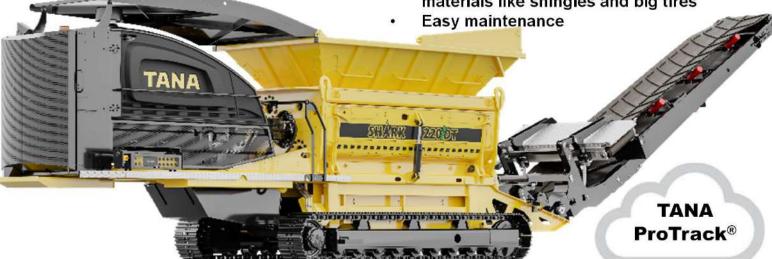

#### **TANA Shark Shredder**

DIESEL / ELECTRIC / ON TRACS / SEMI-TRAILER / STATIONARY

#### **Unique versatility**

Buy just one machine – TANA Shark takes care of the whole shredding process! Capability to produce large range of particle sizes.

- · Ability to produce homogenous particle size
- · Process widest range of materials
- Torque and robustness to shred toughest materials like shingles and big tires